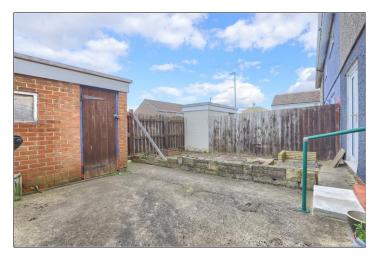

#### EXTERNALLY

**GARDENS** Externally there is a front garden and a paved garden to the rear with brick outhouse.

AGENTS NOTE: Solar panels are rented on the roof space till approximately 2034.

AGENTS REF: - DP/LS/RED230825/29092023