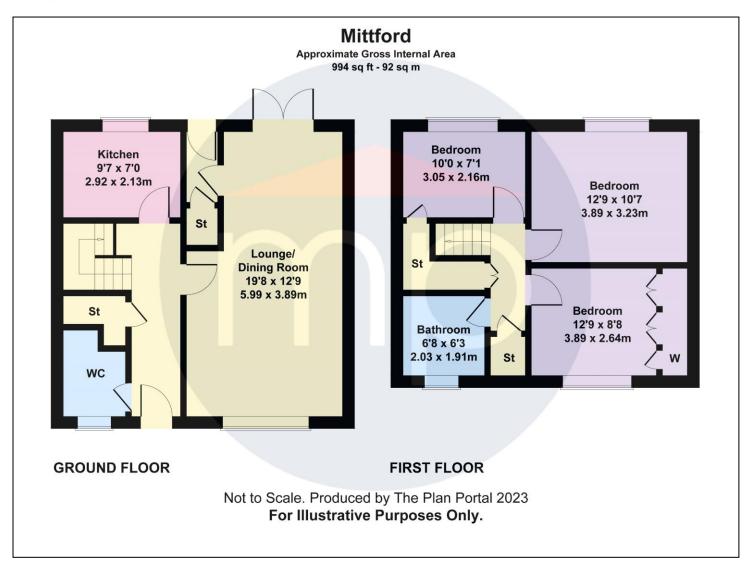

### MITFORD CLOSE, TS7 9LT

Offered for sale with no forward chain, 12 Mitford Close is a great investment opportunity or ideal for a first time buyer. In need of some upgrading and internally comprising hallway, cloakroom/WC, ample storage space, open plan lounge diner, inner passageway and fitted kitchen. To the first floor there are three generous size bedrooms, family bathroom and landing area with storage cupboard and additional airing cupboard housing the central heating boiler.

#### **GROUND FLOOR**

#### ENTRANCE HALL

With staircase to the first floor and large storage cupboard.

#### CLOAKROOM/WC

With low level WC and wash hand basin.

# OPEN PLAN LOUNGE DINER – 6m (19'8") x 3.89m (12'9") reducing to 2.97m (9'9")

#### REAR HALL

With access to the rear garden and large storage cupboard.

KITCHEN - 2.92m x 2.13m (9'7" x 7') With a range of fitted units.

#### FIRST FLOOR

BEDROOM ONE - 3.1m x 3.89m (10'2" x 12'9")

**BEDROOM TWO** - **2.64m x 3.89m (8'8" x 12'9")** With full length fitted wardrobes.

#### BEDROOM THREE - 2.16m x 3.05m (7'1" x 10')

BATHROOM - 2.03m x 1.9m (6'8" x 6'3") Comprising bath, low level WC and wash hand basin.

#### LANDING

With large airing cupboard housing the central heating boiler and a large storage cupboard running into bedroom three.

**TO VIEW**: Tel: 01642 955625 95 Guisborough Road, Nunthorpe, TS7 0JS