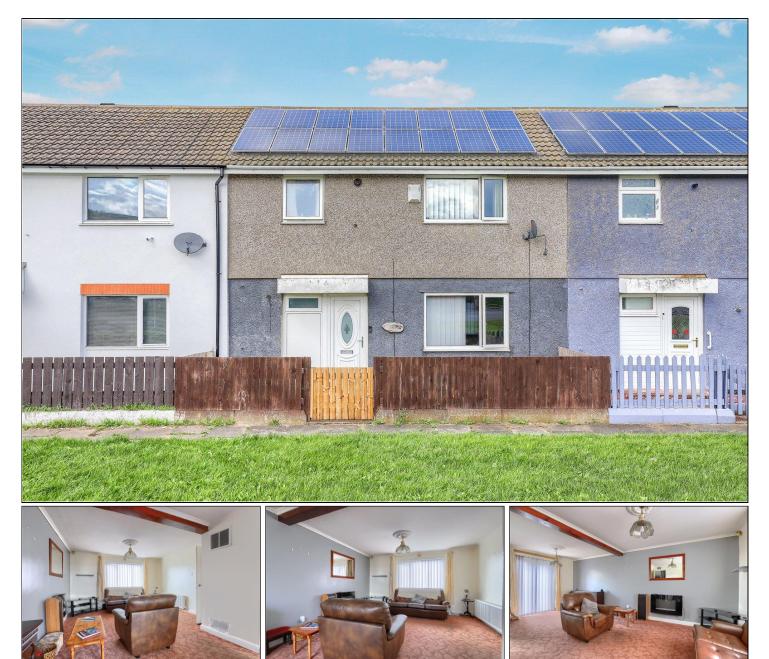

## MITFORD CLOSE, ORMESBY, MIDDLESBROUGH, TS7 9LT

- Ideal for a First Time Buyer or An Investment Opportunity
- Three Bedroom Terraced House
- No Forward Chain
- Open Plan Lounge Diner
- 🔺 Kitchen
- Ground Floor WC

- Ample Storage Space
- Three Generous Size Bedrooms
- Gas Central Heating
- Rear Paved Garden with Brick Outhouse
- Solar Panels Rented on the Roof Space till 2034

£65,000

www.michaelpoole.co.uk

### MITFORD CLOSE, TS7 9LT

Offered for sale with no forward chain, 12 Mitford Close is a great investment opportunity or ideal for a first time buyer. In need of some upgrading and internally comprising hallway, cloakroom/WC, ample storage space, open plan lounge diner, inner passageway and fitted kitchen. To the first floor there are three generous size bedrooms, family bathroom and landing area with storage cupboard and additional airing cupboard housing the central heating boiler.

# OPEN PLAN LOUNGE DINER – 6m (19'8") x 3.89m (12'9") reducing to 2.97m (9'9")