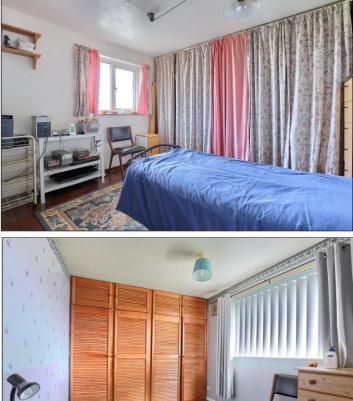

#### FIRST FLOOR

BEDROOM ONE - 3.1m x 3.89m (10'2" x 12'9")

**BEDROOM TWO** - **2.64m x 3.89m (8'8" x 12'9")** With full length fitted wardrobes.

#### BEDROOM THREE - 2.16m x 3.05m (7'1" x 10')

BATHROOM - 2.03m x 1.9m (6'8" x 6'3") Comprising bath, low level WC and wash hand basin.