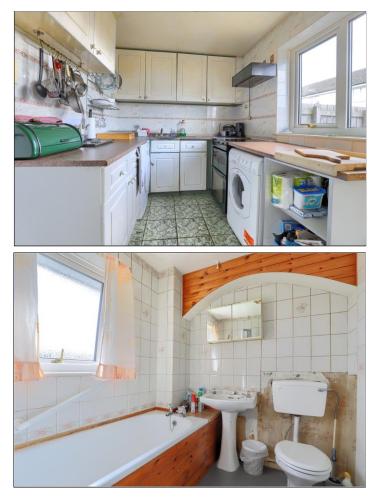

#### REAR HALL

With access to the rear garden and large storage cupboard.

KITCHEN - 2.92m x 2.13m (9'7" x 7') With a range of fitted units.

#### BEDROOM THREE - 2.16m x 3.05m (7'1" x 10')

BATHROOM - 2.03m x 1.9m (6'8" x 6'3") Comprising bath, low level WC and wash hand basin.